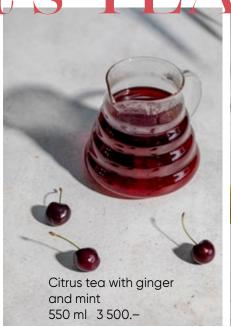

a cup of warm care?

Masala tea from siphon with caramel and sea salt 550 ml 6 000.–

Moroccan tea from siphon with citrus, mint and Sudanese rose 550 ml 6000.—

550 ml 3 500.-