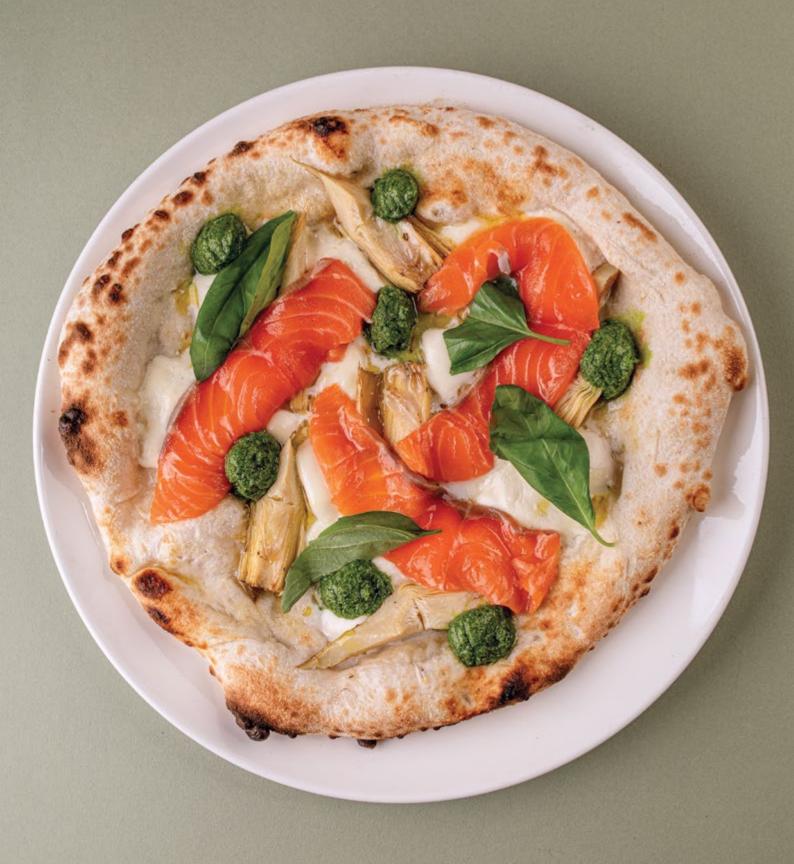

mato concassé









PASTA FOR PERFECT SHAPE

La pasta di Felice, cosa mangiare per mantenersi in forma



FRUTTI DI MARE POMODORO seafood spaghetti in tomato sauce 8600.–



FRUTTI DI MARE LA CREMA AL BURRO seafood spaghetti in creamy sauce 8800.–



«CACIO – E – PEPE» spaghetti with salmon and black pepper sauce 5200.–



CARBONARA spaghetti 4400.-



AGLIO E OLIO SPAGHETTI with stracciatelle 4200.–



«CACIO – E – GRANCHIO» spaghetti with king crab 9900.–













# FELICE CALL TO THE STATE OF THE

# COMFORT ZONE

FOCACCIA TIPO RECCO

with Burrata

5200 -.

with beef prosciutto 5800 -.





### BOLOGNEZE

meat sauce, mozzarella, olives 5200 .–



FORMAGI

mozzarella, stracciatella, gorgonzola, parmesan 5800.–



### GAMBERETTO

shrimps, stracciatella, green onions, olives 5800.-



### SALMONE

salmon, artichokes, salsa verde, mozzarella, spinach 5800 .–





## PEPPERONI

horse meat, pickled peppers, olives 5800 .–



## CARBONARA

roast beef, stracciatella, gorgonzola, olives, basil 5600.–



FUNGI

porcini mushrooms, truffle cream, mozzarella 5800 .–



## DEVILO

roast beef, eggplant, capers 5800 .–



tomatoes, mozzarella, basil 3200 .–

#### **WINE AND PIZZA: VERSATILE OPTIONS**

These wines will fit with almost any pizza.

- Barbera;
- Game:
- Medium-bodied rosé wines:
- Sangiovese
- Frappato
- Dry, fresh white wines
- Nero d'Avola.

#### **CLASSIC NEAPOLITAN PIZZA**

If you want to pair with the classic wood-fired Napoletana pizza (Neapolitan pizza), with the main ingredients such as tomatoes and mozzarella cheese, you should choose a wine with a good acidi