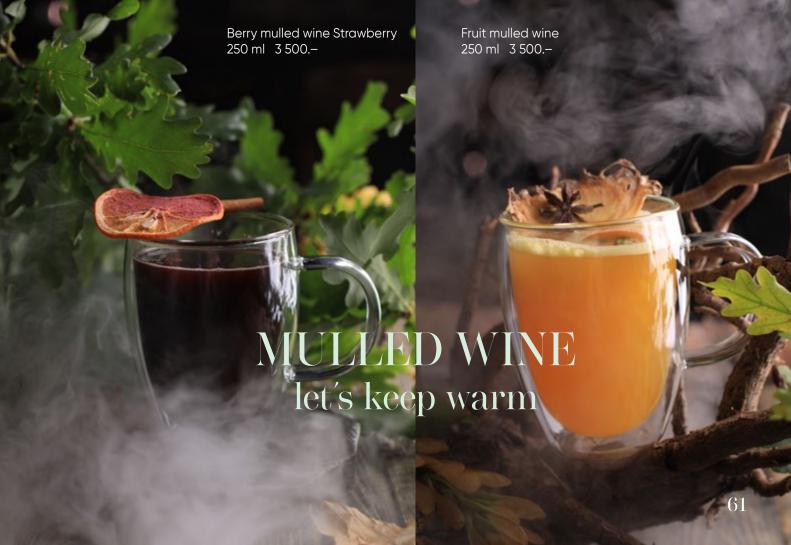

25 ml-30 ml | 900     |
|--------------------------------------|-------------|---------|
| Americano                            | 180 ml      | 1000    |
| Latte                                | 300 ml      | 1300    |
| Cappuccino                           | 180 ml      | 1100    |
| Decaffeinato                         |             | 1400    |
| Coffee with Vegan milk soy or almond |             | 2100    |
| Cocoa                                | 250 ml      | 2 500   |
| Hot chocolate with cherries          | 150 ml      | 3 500.– |
| Berry punch                          | 250 ml      | 2 400   |



a cup of warm care?



Masala tea from siphon with caramel and sea salt 550 ml 6 000.–

Moroccan tea from siphon with citrus, mint and Sudanese rose 550 ml 6000.—







550 ml 3 500.-





# VENTO light wind



polugar malt/basil/sparkling/rooibos



OAKHEART rum/Kahlua/espresso/Savoyardi

# COCK



MELONE DOLCE/ SWEET MELON
Midori/ ginger root/ passion fruit/ mango
4 000.-

# BOLLE shiny bubbles



PALOMA DI LAMPONI/ RASPBERRY PALOMA mezcal Gusano Rojo/juice grapefruit and lime/raspberry and rose/ SANPELLEGRINO CITRUS 4 000.—



BELLINI ALLE MANDORLE/ ALMOND BELLINI peach/ Galliano/ Amaretto/ sparkling 4 000.—

# COCK



CETRIOLA COLA/ CUCUMBER COLA Vodka QAZAQ ELI NOMAD SELECT/ Cointreau/ OAKHEART rum/ Bombay Sapphire gin/ Espolon Blanco tequila 4 000.-



# TAILS different



BACIO ARDENTE/ KISS FLAME
Bombay Sapphire/ Martini Dry/ cardamom/
strawberry liqueur Bepi Tosolini
4 000.—



GRAPPA ALL'ANTICA/ OLD FASHION GRAPPA grappa "Smocked" Beppi Tosolino/ Zacapa 23 rum/ r