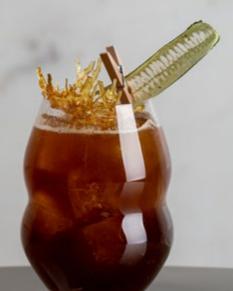

Zuppa di Tacchino a clear broth turkey soup with homemade noodles 3600.-

Zuppa di Mare a traditional seafood soup with tomato concassé

PASTA FOR PERFECT SHAPE

La pasta di Felice, cosa mangiare per mantenersi in forma