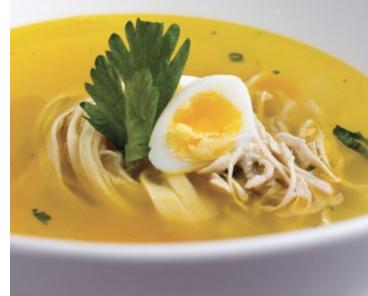

Zuppa di Tacchino a clear broth turkey soup with homemade noodles 3600.-

Zuppa di Mare a traditional seafood soup with tomato concassé

PASTA FOR PERFECT SHAPE

La pasta di Felice, cosa mangiare per mantenersi in forma