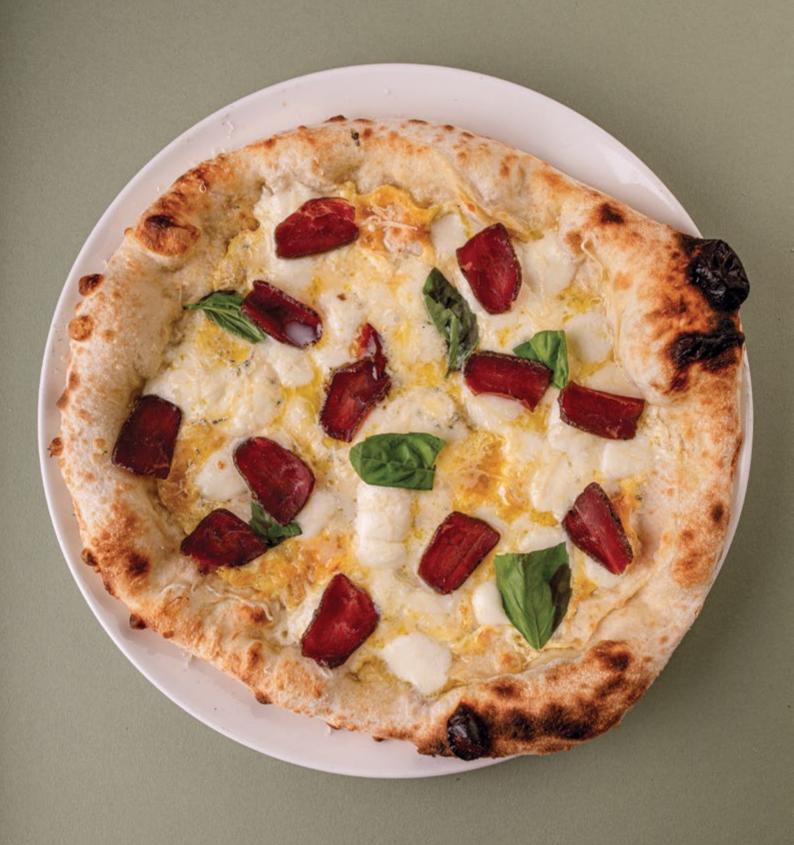

spaghetti in tomato sauce 8600.–



FRUTTI DI MARE LA CREMA AL BURRO seafood spaghetti in creamy sauce 8800.–



«CACIO – E – PEPE» spaghetti with salmon and black pepper sauce 5200.–



CARBONARA spaghetti 4400.-



AGLIO E OLIO SPAGHETTI with stracciatelle 4200.–



«CACIO – E – GRANCHIO» spaghetti with king crab 9900.–













# FELICE CALL TO THE STATE OF THE

# COMFORT ZONE

FOCACCIA TIPO RECCO

with Burrata

5200 -.

with beef prosciutto 5800 -.





### BOLOGNEZE

meat sauce, mozzarella, olives 5200 .–



FORMAGI

mozzarella, stracciatella, gorgonzola, parmesan 5800.–



### GAMBERETTO

shrimps, stracciatella, green onions, olives 5800.-



### SALMONE

salmon, artichokes, salsa verde, mozzarella, spinach 5800 .–





## PEPPERONI

horse meat, pickled peppers, olives 5800 .–



## CARBONARA

roast beef, stracciatella, gorgonzola, olives, basil 5600.–



FUNGI

porcini mushrooms, truffle cream, mozzarella 5800 .–



## DEVILO

roast beef, eggplant, capers 5800 .–



tomatoes, mozzarella, basil 3200 .–

#### **WINE AND PIZZA: VERSATILE OPTIONS**

These wines will fit with almost any pizza.

- Barbera;
- Game:
- Medium-bodied rosé wines:
- Sangiovese
- Frappato
- Dry, fresh white wines
- Nero d'Avola.

#### **CLASSIC NEAPOLITAN PIZZA**

If you want to pair with the classic wood-fired Napoletana pizza (Neapolitan pizza), with the main ingredients such as tomatoes and mozzarella cheese, you should choose a wine with a good acidity and it should be full of fruit notes that can balance the natural tomatoes acidity.

If you choose the Italian red wines, it could be Bar