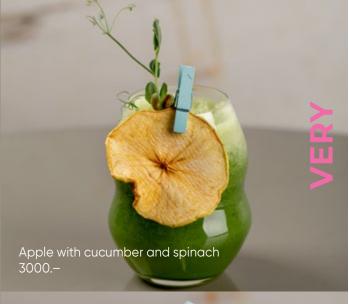

# CIAO a TUTTI

har

LET'S BE VACCINATED!

FRUIT DRINK

300 ml

Mango-Passion Fruit-Coconut-Basil 1500.–

Black currant-Raspberry-Melissa 1200.–

Grapes-Red cabbage-Cinnamon-Rooibos 400 ml / 2500.-