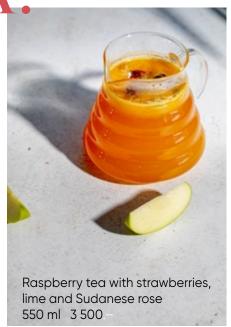

a cup of warm care?

Masala tea from siphon with caramel and sea salt 550 ml 6 000.–

Moroccan tea from siphon with citrus, mint and Sudanese rose 550 ml 6000.—

550 ml 3 500.-