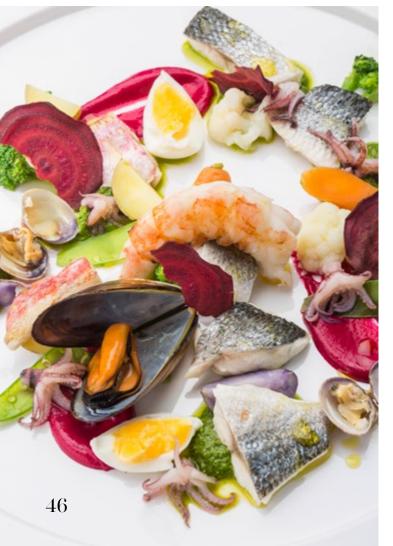

# LE RICETTE DELLA NOSTRA VITA

Ligurian Cappon Magro
Steamed sea-fish and seafood
with beetroot mousse and salsa verde
16800 .-

Grilled seafood with garlic sauce and fresh greens 18600 .–

As pasta risotto saute crudo or grilled to your taste