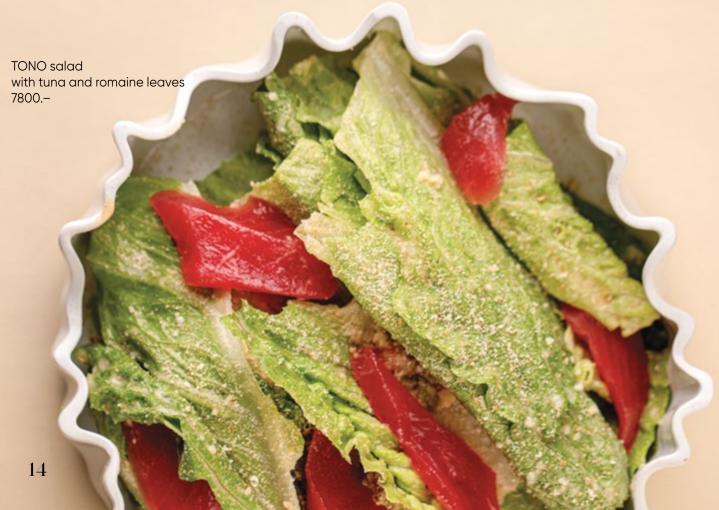

er makes a person feel comfortable, but the best listener makes a person feeling wanted, this is such a confidence that you feel like you are among friends even in the middle of the darkest night.

You have to stay with people and accept their shortcomings, not to criticize them whenever you will get a chance. It's also important to choose people who fits you only, it could be personal life, at work, and friendship. Life is too short if you will try to become pleased by everyone and to endlessly please everyone by yourself. If you are scissors, you will fit with the paper.

What's the point of being friends with a hammer that needs nails?

This is the main point of being a part of certain circle of people, where you will always be accepted, listened by, understood and supported ... "



















Zuppa di Tacchino a clear broth turkey soup with homemade noodles 3600.-



Zuppa di Mare a traditional seafood soup with tomato concassé









PASTA FOR PERFECT SHAPE

La pasta di Felice, cosa mangiare per mantenersi in forma



FRUTTI DI MARE POMODORO seafood spaghetti in tomato sauce 8600.–



FRUTTI DI MARE LA CREMA AL BURRO seafood spaghetti in creamy sauce 8800.–



«CACIO – E – PEPE» spaghetti with salmon and black pepper sauce 5200.–



CARBONARA spaghetti 4400.-



AGLIO E OLIO SPAGHETTI with stracciatelle 4200.–



«CACIO – E – GRANCHIO» spaghetti with king crab 9900.–













# FELICE CALL TO THE STATE OF THE

# COMFORT ZONE

FOCACCIA TIPO RECCO

with Burrata

5200 -.

with beef prosciutto 5800 -.





### BOLOGNEZE

meat sauce, mozzarella, olives 5200 .–