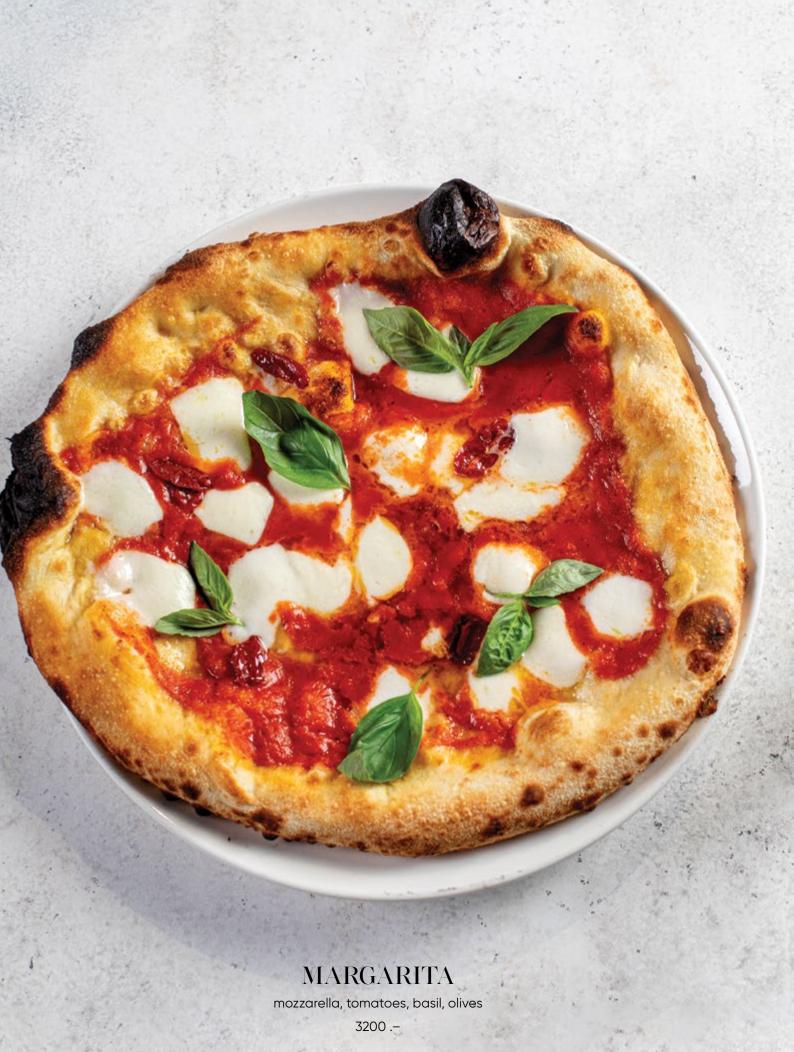

## DEVILO

roast beef, eggplant, capers 5800 .–

tomatoes, mozzarella, basil 3200 .–