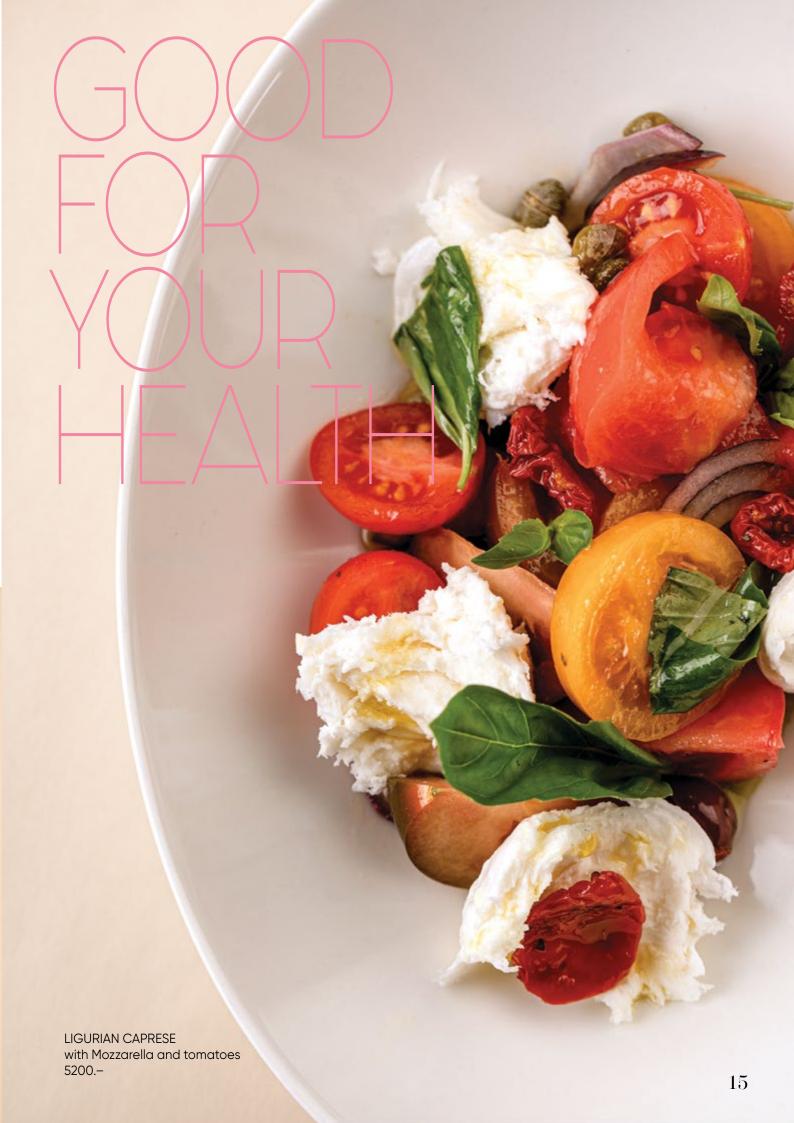

# LE RICETTE DELLA NOSTRA VITA

Ligurian Cappon Magro
Steamed sea-fish and seafood
with beetroot mousse and salsa verde
16800 .-

Grilled seafood with garlic sauce and fresh greens 18600 .–

As pasta risotto saute crudo or grilled to your taste