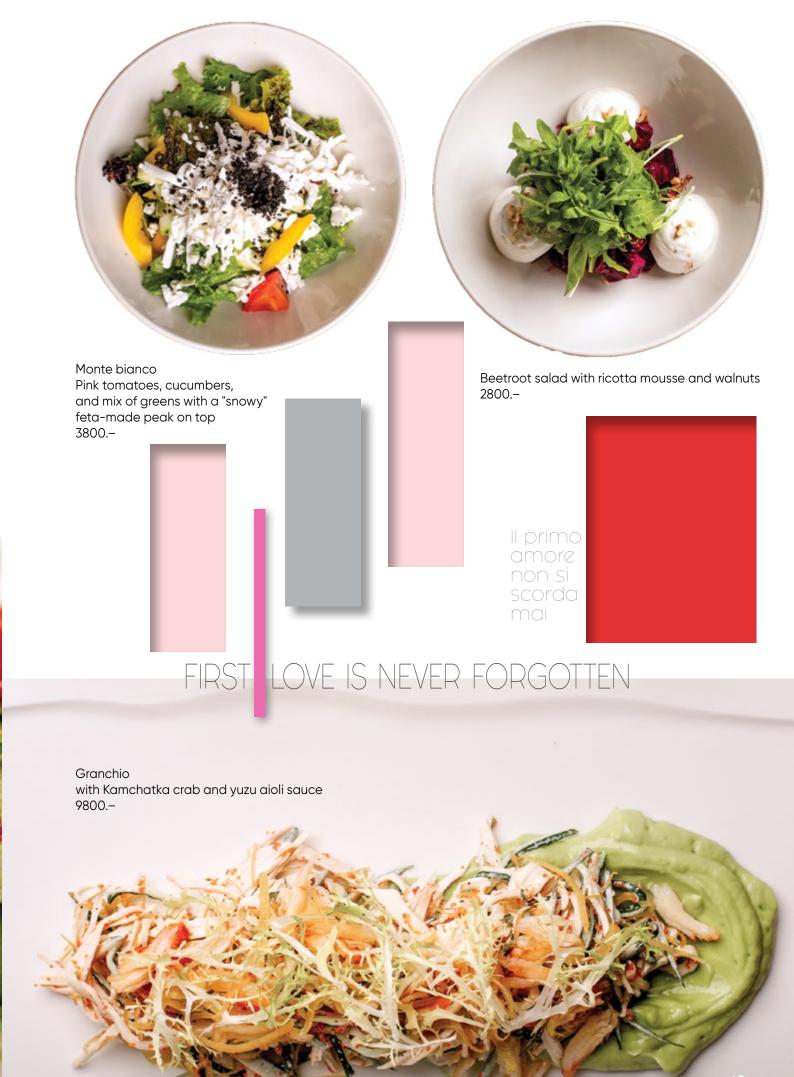

a person feel comfortable, but the best listener makes a person feeling wanted, this is such a confidence that you feel like you are among friends even in the middle of the darkest night.

You have to stay with people and accept their shortcomings, not to criticize them whenever you will get a chance. It's also important to choose people who fits you only, it could be personal life, at work, and friendship. Life is too short if you will try to become pleased by everyone and to endlessly please everyone by yourself. If you are scissors, you will fit with the paper.

What's the point of being friends with a hammer that needs nails?

This is the main point of being a part of certain circle of people, where you will always be accepted, listened by, understood and supported ... "



















Zuppa di Tacchino a clear broth turkey soup with homemade noodles 3600.-



Zuppa di Mare a traditional seafood soup with tomato concassé









PASTA FOR PERFECT SHAPE

La pasta di Felice, cosa mangiare per mantenersi in forma



FRUTTI DI MARE POMODORO seafood spaghetti in tomato sauce 8600.–



FRUTTI DI MARE LA CREMA AL BURRO seafood spaghetti in creamy sauce 8800.–



«CACIO – E – PEPE» spaghetti with salmon and black pepper sauce 5200.–



CARBONARA spaghetti 4400.-



AGLIO E OLIO SPAGHETTI with stracciatelle 4200.–



«CACIO – E – GRANCHIO» spaghetti with king crab 9900.–













# FELICE CALL TO THE STATE OF THE

# COMFORT ZONE

FOCACCIA TIPO RECCO

with Burrata

5200 -.

with beef prosciutto 5800 -.





### BOLOGNEZE

meat sauce, mozzarella, olives 5200 .–



FORMAG