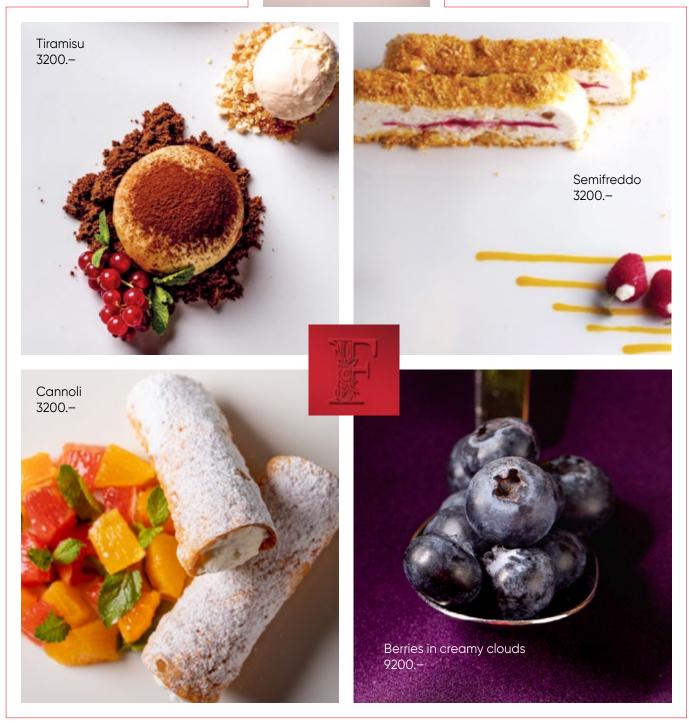

STEAK

with rich-flavoured meat sauce green asparagus 24000.-

TOMAGAWK

steak with mushroom spezzatino 4600 .—\100g

E'

Meglio

Horse meat fillet mignon
with onion sauce with
baked young beets
8200.
Calrne

Better the meat today then a chicken tomorrow...

in tasca che un tordo in frasca



Duck leg with orange sauce, mashed potatoes and fried romaine leaf 5800 –



# wings and roots.



Savoury chicken with mint parmigiano mousse and baked cabbage 6800.–

(UNPO') SU!



**BLACK COD** 







# LE RICETTE DELLA NOSTRA VITA

Ligurian Cappon Magro
Steamed sea-fish and seafood
with beetroot mousse and salsa verde
16800 .-

Grilled seafood with garlic sauce and fresh greens 18600 .–













As pasta risotto saute crudo or grilled to your taste









Plate of seasonal fruits 9500.–



# **BEAUTY**

is in the eye of the beholder

# *Giuseppe* ESCLUSIVA



NUCHOLA hazelnuts and caramel in chocolate clouds 3400.-





# E CON UN DOLCE

# **DELLA BELEZZA**









it's time to FLOWER





# CIAO a TUTTI

har



LET'S BE VACCINATED!

FRUIT DRINK

300 ml

Mango-Passion Fruit-Coconut-Basil 1500.–

Black currant-Raspberry-Melissa 1200.–

Grapes-Red cabbage-Cinnamon-Rooibos 400 ml / 2500.-





Strawberry-Cherry-Aloe-Cardamom 400 ml / 2500.-

Citrus-Passion Fruit-Mango-Ginger 400 ml / 2500.–



57

# MILK SHAKE



Passion Fruit with mango and stracciatella Strawberry with raspberries and aloe 4000.<del>-</del>

# frappè











| Espresso                             | 25 ml-30 ml | 900     |
|--------------------------------------|-------------|---------|
| Americano