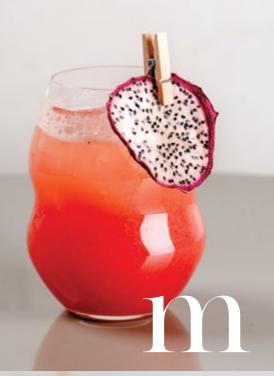

# MILK SHAKE

Passion Fruit with mango and stracciatella Strawberry with raspberries and aloe 4000.<del>-</del>