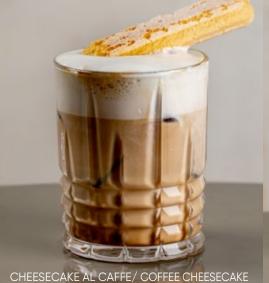

# frappè

| Espresso                             | 25 ml-30 ml | 900     |
|--------------------------------------|-------------|---------|
| Americano                            | 180 ml      | 1000    |
| Latte                                | 300 ml      | 1300    |
| Cappuccino                           | 180 ml      | 1100    |
| Decaffeinato                         |             | 1400    |
| Coffee with Vegan milk soy or almond |             | 2100    |
| Cocoa                                | 250 ml      | 2 500   |
| Hot chocolate with cherries          | 150 ml      | 3 500.– |
| Berry punch                          | 250 ml      | 2 400   |