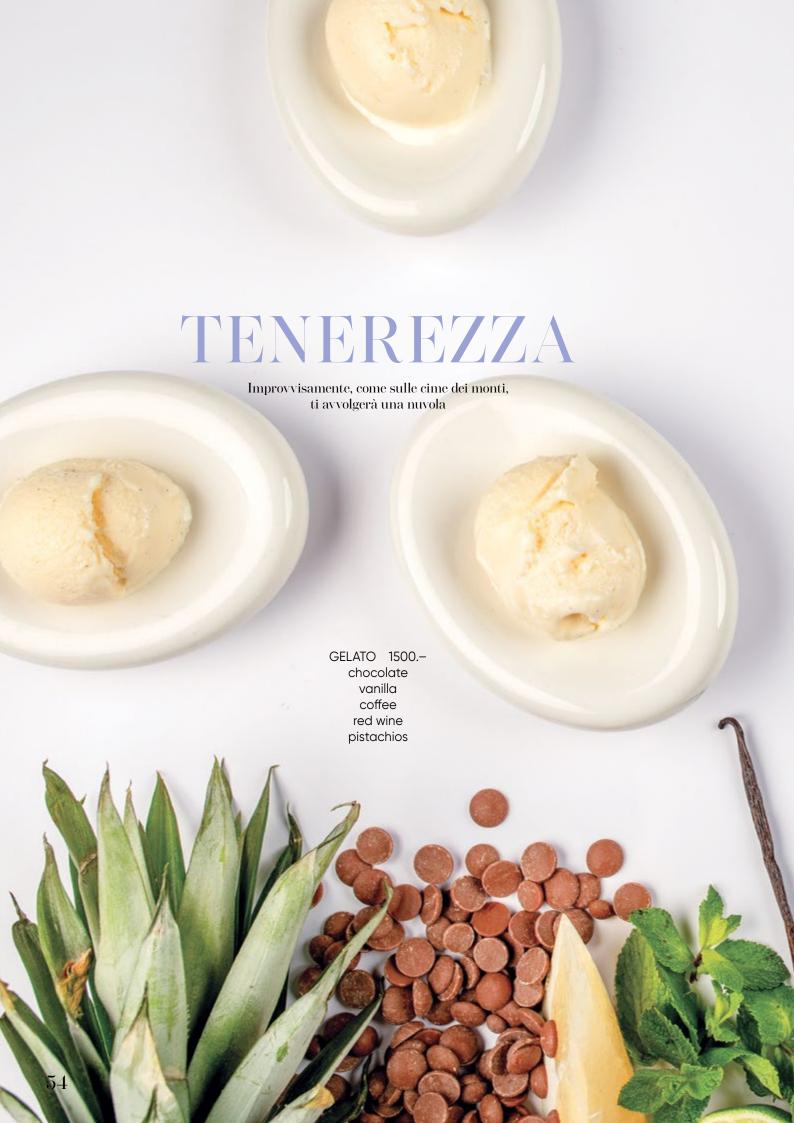

# *Giuseppe* ESCLUSIVA

NUCHOLA hazelnuts and caramel in chocolate clouds 3400.-