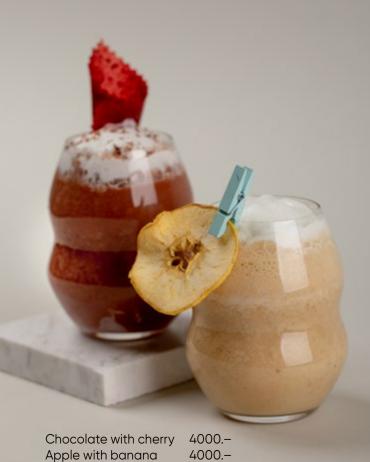

# MILK SHAKE

Passion Fruit with mango and stracciatella Strawberry with raspberries and aloe 4000.<del>-</del>