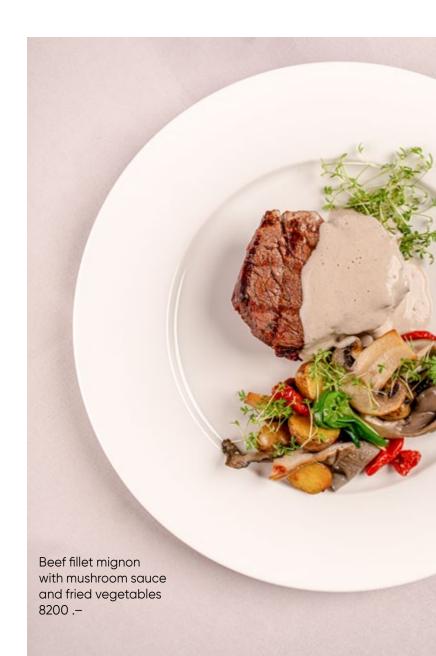

## COSTATA STEAK

with rich-flavoured meat sauce green asparagus 24000.-

TOMAGAWK

steak with mushroom spezzatino 4600 .—\100g

E'

Meglio

Horse meat fillet mignon
with onion sauce with
baked young beets
8200.
Calrne