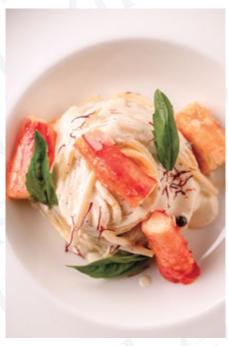

FRUTTI DI MARE POMODORO seafood spaghetti in tomato sauce 8600.–

FRUTTI DI MARE LA CREMA AL BURRO seafood spaghetti in creamy sauce 8800.–

«CACIO – E – PEPE» spaghetti with salmon and black pepper sauce 5200.–

CARBONARA spaghetti 4400.-

AGLIO E OLIO SPAGHETTI with stracciatelle 4200.–

«CACIO – E – GRANCHIO» spaghetti with king crab 9900.–