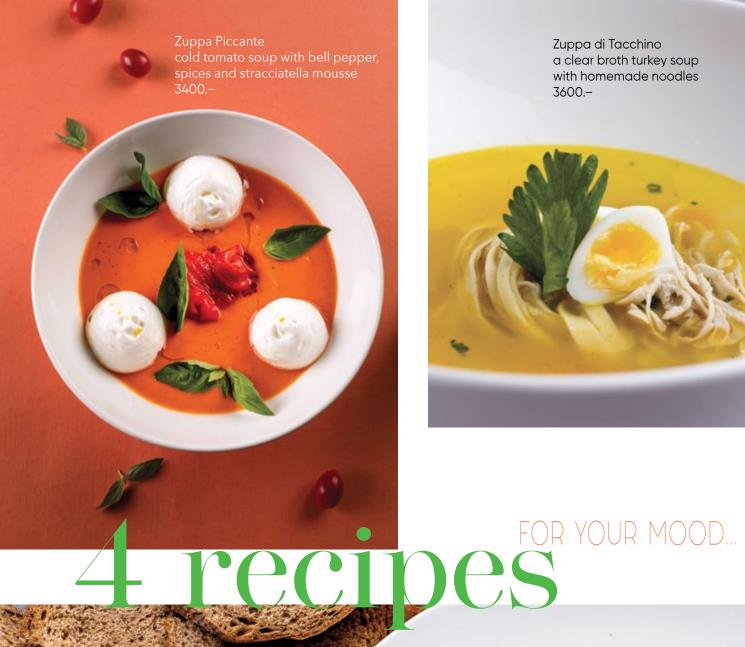

Zuppa di Tacchino a clear broth turkey soup with homemade noodles 3600.-

Zuppa di Mare a traditional seafood soup with tomato concassé

PASTA FOR PERFECT SHAPE

La pasta di Felice, cosa mangiare per mantenersi in forma