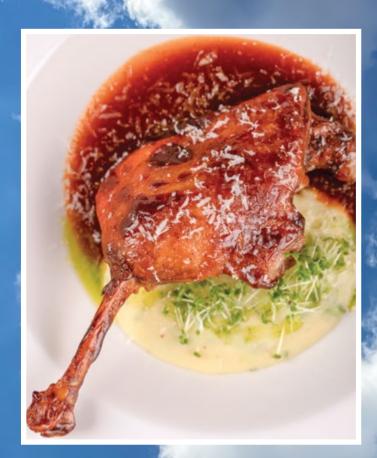

Better the meat today then a chicken tomorrow...

in tasca che un tordo in frasca

Duck leg with orange sauce, mashed potatoes and fried romaine leaf 5800 –