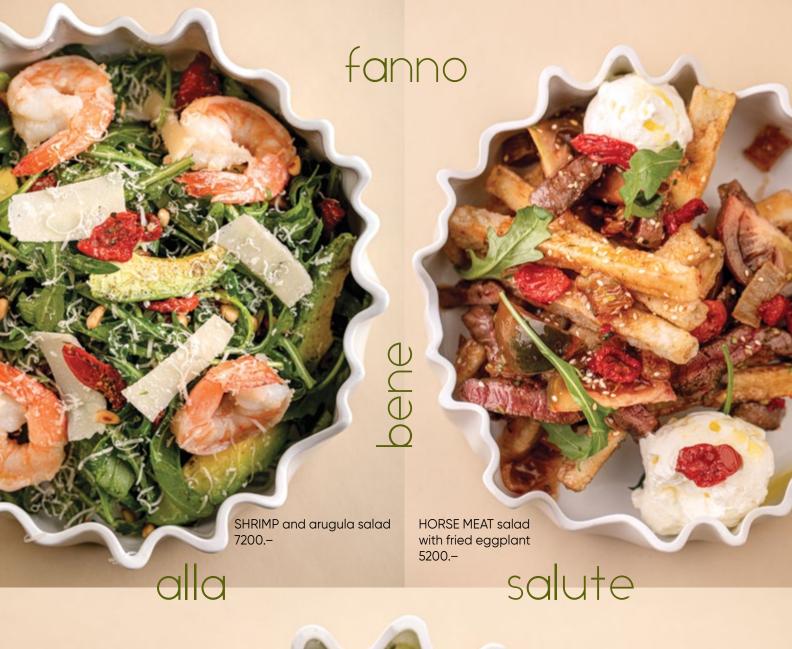

ener makes a person feel comfortable, but the best listener makes a person feeling wanted, this is such a confidence that you feel like you are among friends even in the middle of the darkest night.

You have to stay with people and accept their shortcomings, not to criticize them whenever you will get a chance. It's also important to choose people who fits you only, it could be personal life, at work, and friendship. Life is too short if you will try to become pleased by everyone and to endlessly please everyone by yourself. If you are scissors, you will fit with the paper.

What's the point of being friends with a hammer that needs nails?

This is the main point of being a part of certain circle of people, where you will always be accepted, listened by, understood and supported ... "



















Zuppa di Tacchino a clear broth turkey soup with homemade noodles 3600.-



Zuppa di Mare a traditional seafood soup with tomato concassé









PASTA FOR PERFECT SHAPE

La pasta di Felice, cosa mangiare per mantenersi in forma



FRUTTI DI MARE POMODORO seafood spaghetti in tomato sauce 8600.–



FRUTTI DI MARE LA CREMA AL BURRO seafood spaghetti in creamy sauce 8800.–



«CACIO – E – PEPE» spaghetti with salmon and black pepper sauce 5200.–



CARBONARA spaghetti 4400.-



AGLIO E OLIO SPAGHETTI with stracciatelle 4200.–



«CACIO – E – GRANCHIO» spaghetti with king crab 9900.–













# FELICE CALL TO THE STATE OF THE

# COMFORT ZONE

FOCACCIA TIPO RECCO

with Burrata

5200 -.

with beef prosciutto 5800 -.





### BOLOGNEZE

meat sauce, mozzarella, olives 5200 .–