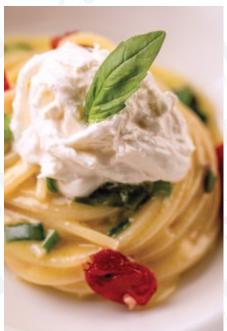

CARBONARA spaghetti 4400.-

AGLIO E OLIO SPAGHETTI with stracciatelle 4200.–

«CACIO – E – GRANCHIO» spaghetti with king crab 9900.–