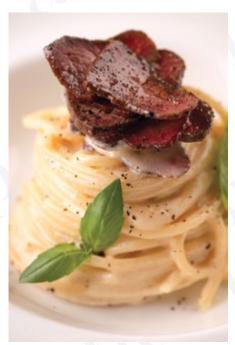

CARBONARA spaghetti 4400.-

AGLIO E OLIO SPAGHETTI with stracciatelle 4200.–

«CACIO – E – GRANCHIO» spaghetti with king crab 9900.–

## CARBONARA

roast beef, stracciatella, gorgonzola, olives, basil 5600.–

FUNGI

porcini mushrooms, truffle cream, mozzarella 5800 .–