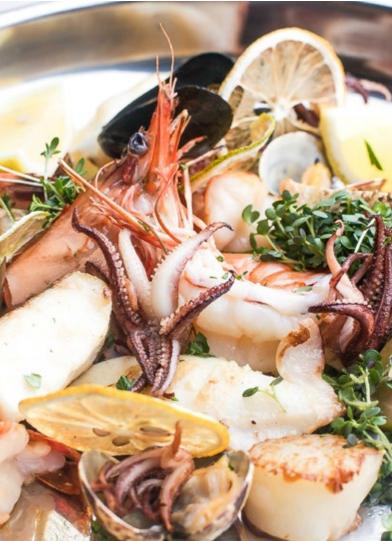

# LE RICETTE DELLA NOSTRA VITA

Ligurian Cappon Magro
Steamed sea-fish and seafood
with beetroot mousse and salsa verde
16800 .-

Grilled seafood with garlic sauce and fresh greens 18600 .–

As pasta risotto saute crudo or grilled to your taste