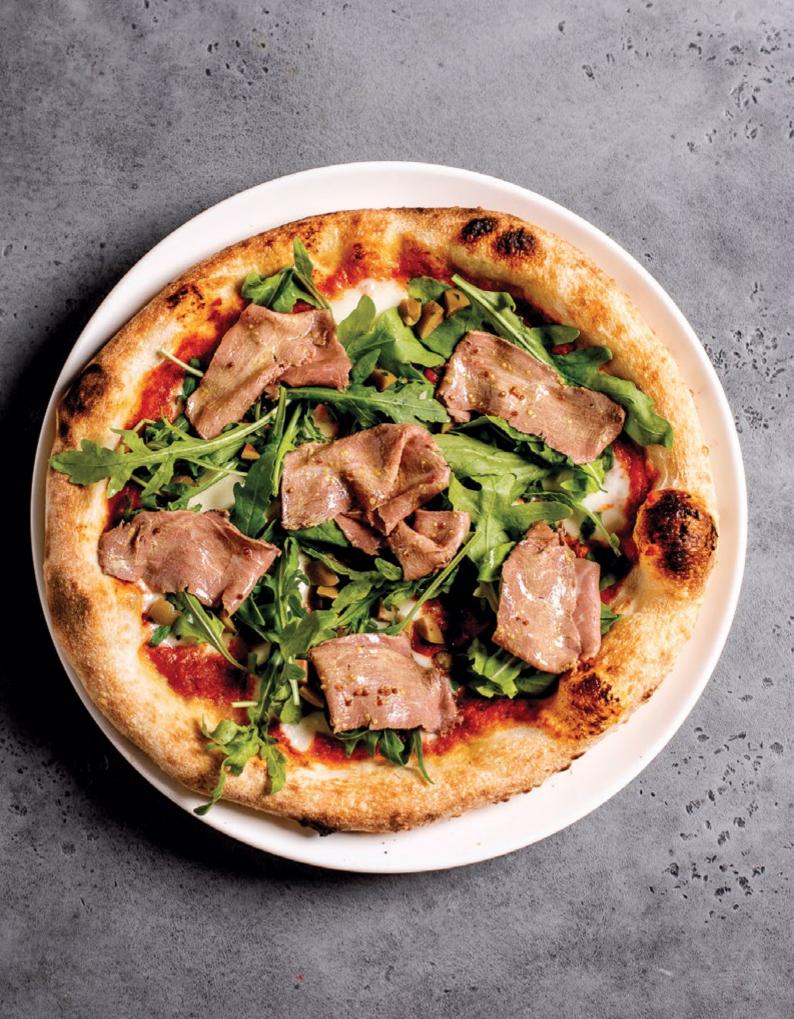

ti with salmon and black pepper sauce 5200.–



CARBONARA spaghetti 4400.-



AGLIO E OLIO SPAGHETTI with stracciatelle 4200.–



«CACIO – E – GRANCHIO» spaghetti with king crab 9900.–













# FELICE CALL TO THE STATE OF THE

# COMFORT ZONE

FOCACCIA TIPO RECCO

with Burrata

5200 -.

with beef prosciutto 5800 -.





### BOLOGNEZE

meat sauce, mozzarella, olives 5200 .–



FORMAGI

mozzarella, stracciatella, gorgonzola, parmesan 5800.–



### GAMBERETTO

shrimps, stracciatella, green onions, olives 5800.-



### SALMONE

salmon, artichokes, salsa verde, mozzarella, spinach 5800 .–





## PEPPERONI

horse meat, pickled peppers, olives 5800 .–



## CARBONARA

roast beef, stracciatella, gorgonzola, olives, basil 5600.–



FUNGI

porcini mushrooms, truffle cream, mozzarella 5800 .–



## DEVILO

roast beef, eggplant, capers 5800 .–



tomatoes, mozzarella, basil 3200 .–

#### **WINE AND PIZZA: VERSATILE OPTIONS**

These wines will fit with almost any pizza.

- Barbera;
- Game:
- Medium-bodied rosé wines:
- Sangiovese
- Frappato
- Dry, fresh white wines
- Nero d'Avola.

#### **CLASSIC NEAPOLITAN PIZZA**

If you want to pair with the classic wood-fired Napoletana pizza (Neapolitan pizza), with the main ingredients such as tomatoes and mozzarella cheese, you should choose a wine with a good acidity and it should be full of fruit notes that can balance the natural tomatoes acidity.

If you choose the Italian red wines, it could be Barbera d'Asti, light-style Sangiovese, or even a Sicilian frappato. Also, to pair with pizza based on tomatoes or tomato sauce the best option