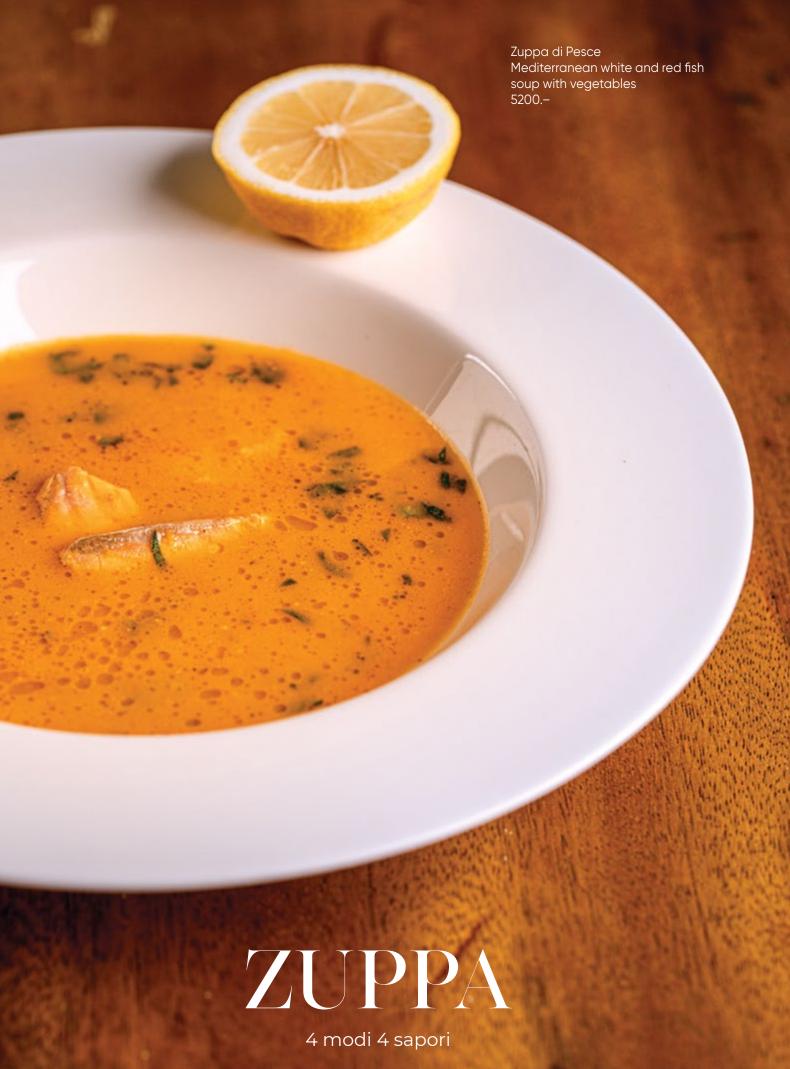

Zuppa di Tacchino a clear broth turkey soup with homemade noodles 3600.-

Zuppa di Mare a traditional seafood soup with tomato concassé

PASTA FOR PERFECT SHAPE

La pasta di Felice, cosa mangiare per mantenersi in forma