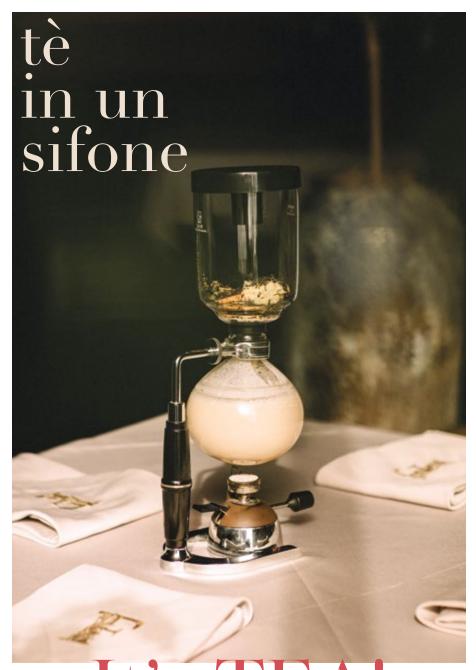

a cup of warm care?

Masala tea from siphon with caramel and sea salt 550 ml 6 000.–

Moroccan tea from siphon with citrus, mint and Sudanese rose 550 ml 6000.—

550 ml 3 500.-