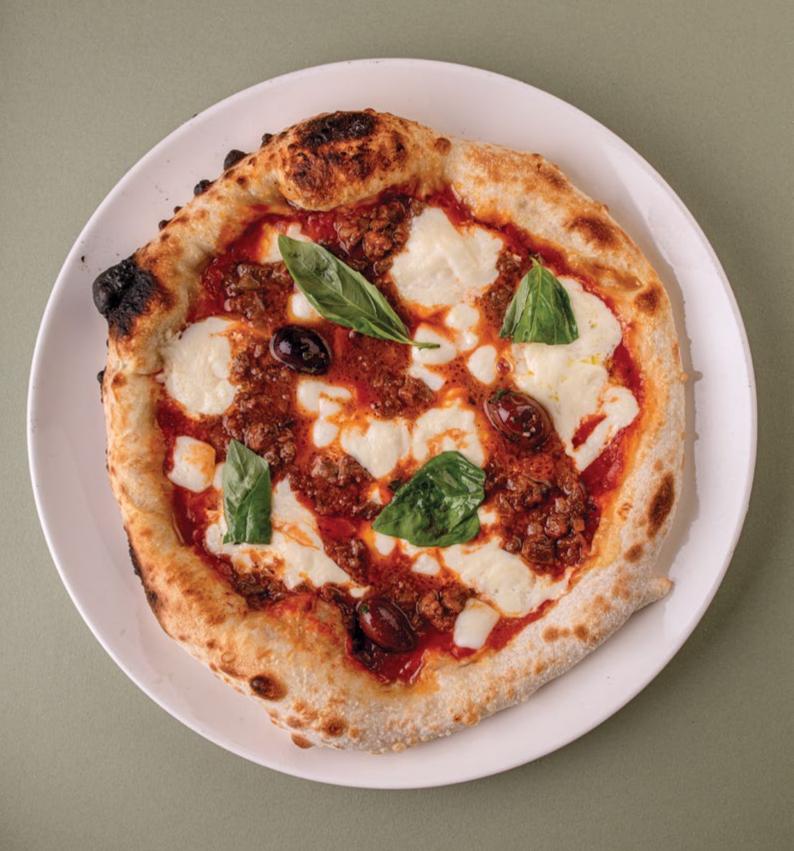

### BOLOGNEZE

meat sauce, mozzarella, olives 5200 .–

FORMAGI

mozzarella, stracciatella, gorgonzola, parmesan 5800.–