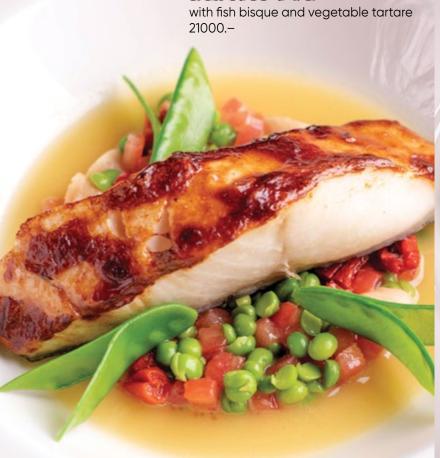

# wings and roots.

Savoury chicken with mint parmigiano mousse and baked cabbage 6800.–

(UNPO') SU!

**BLACK COD** 

# LE RICETTE DELLA NOSTRA VITA

Ligurian Cappon Magro
Steamed sea-fish and seafood
with beetroot mousse and salsa verde
16800 .-

Grilled seafood with garlic sauce and fresh greens 18600 .–

As pasta risotto saute crudo or grilled to your taste