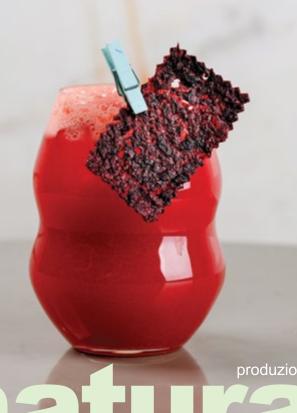

# MILK SHAKE

Passion Fruit with mango and stracciatella Strawberry with raspberries and aloe 4000.<del>-</del>