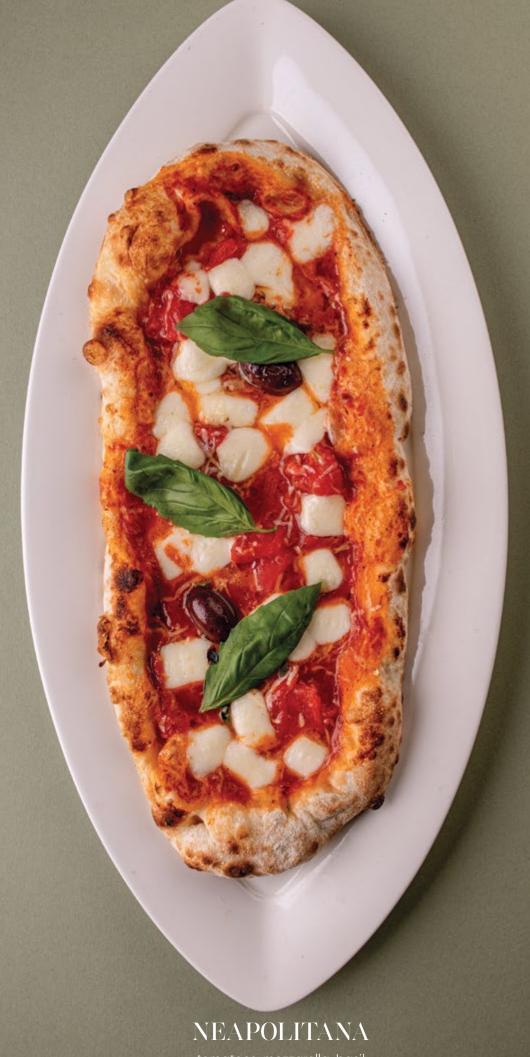

## DEVILO

roast beef, eggplant, capers 5800 .–

tomatoes, mozzarella, basil 3200 .–