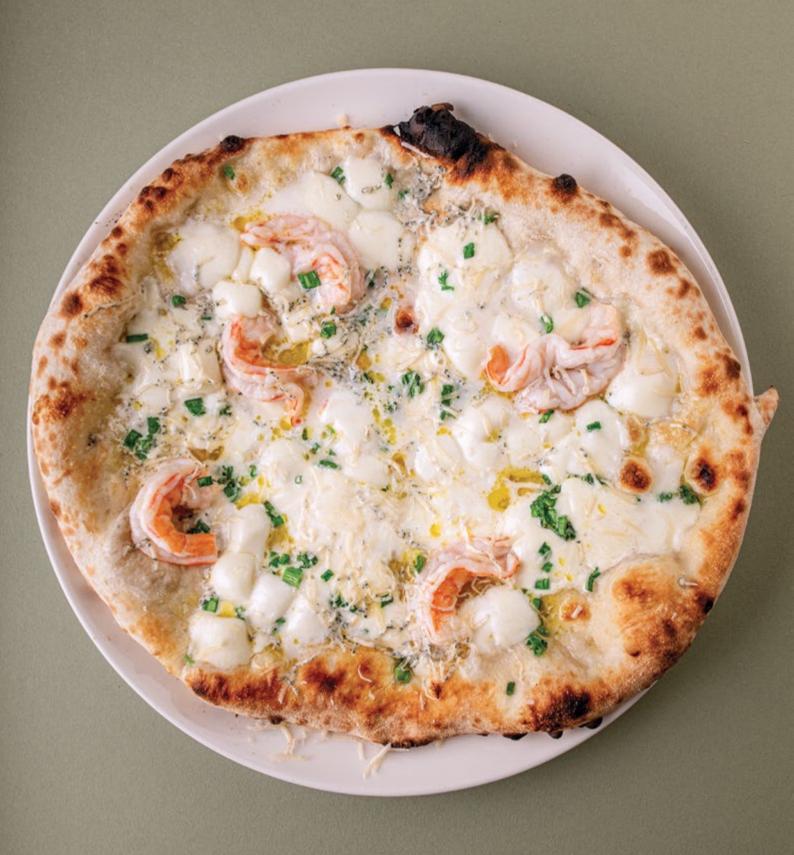

made noodles 3600.-



Zuppa di Mare a traditional seafood soup with tomato concassé









PASTA FOR PERFECT SHAPE

La pasta di Felice, cosa mangiare per mantenersi in forma



FRUTTI DI MARE POMODORO seafood spaghetti in tomato sauce 8600.–



FRUTTI DI MARE LA CREMA AL BURRO seafood spaghetti in creamy sauce 8800.–



«CACIO – E – PEPE» spaghetti with salmon and black pepper sauce 5200.–



CARBONARA spaghetti 4400.-



AGLIO E OLIO SPAGHETTI with stracciatelle 4200.–



«CACIO – E – GRANCHIO» spaghetti with king crab 9900.–













# FELICE CALL TO THE STATE OF THE

# COMFORT ZONE

FOCACCIA TIPO RECCO

with Burrata

5200 -.

with beef prosciutto 5800 -.





### BOLOGNEZE

meat sauce, mozzarella, olives 5200 .–



FORMAGI

mozzarella, stracciatella, gorgonzola, parmesan 5800.–



### GAMBERETTO

shrimps, stracciatella, green onions, olives 5800.-



### SALMONE

salmon, artichokes, salsa verde, mozzarella, spinach 5800 .–





## PEPPERONI

horse meat, pickled peppers, olives 5800 .–



## CARBONARA

roast beef, stracciatella, gorgonzola, olives, basil 5600.–



FUNGI

porcini mushrooms, truffle cream, mozzarella 5800 .–



## DEVILO

roast beef, eggplant, capers 5800 .–



tomatoes, mozzarella, basil 3200 .–

#### **WINE AND PIZZA: VERSATILE OPTIONS**

These wines will fit with almost any pizza.

- Barbera;
- Game:
- Medium-bodied rosé wines:
- Sangiovese
- Frappato
- Dry, fresh white wines
- Nero d'Avola.

#### **CLASSIC NEAPOLITAN PIZZA**

If you want to pair with the classic wood-fired Napoletana pizza (Neapolitan pizza), with the main ingredients such as tom