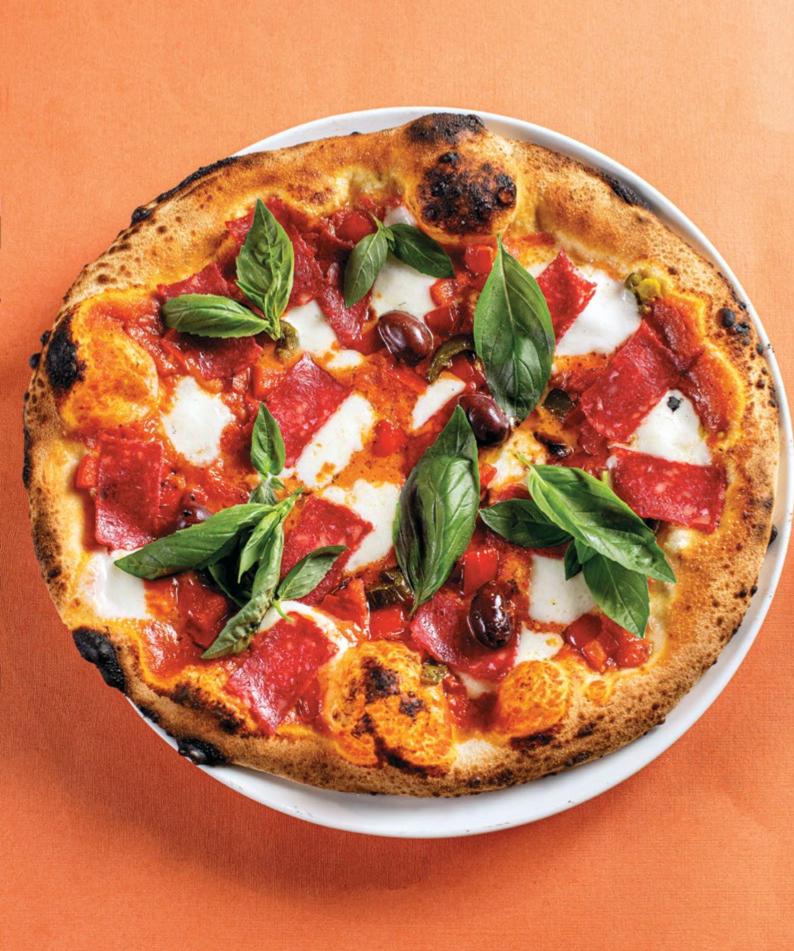

re per mantenersi in forma



FRUTTI DI MARE POMODORO seafood spaghetti in tomato sauce 8600.–



FRUTTI DI MARE LA CREMA AL BURRO seafood spaghetti in creamy sauce 8800.–



«CACIO – E – PEPE» spaghetti with salmon and black pepper sauce 5200.–



CARBONARA spaghetti 4400.-



AGLIO E OLIO SPAGHETTI with stracciatelle 4200.–



«CACIO – E – GRANCHIO» spaghetti with king crab 9900.–













# FELICE CALL TO THE STATE OF THE

# COMFORT ZONE

FOCACCIA TIPO RECCO

with Burrata

5200 -.

with beef prosciutto 5800 -.





### BOLOGNEZE

meat sauce, mozzarella, olives 5200 .–



FORMAGI

mozzarella, stracciatella, gorgonzola, parmesan 5800.–



### GAMBERETTO

shrimps, stracciatella, green onions, olives 5800.-



### SALMONE

salmon, artichokes, salsa verde, mozzarella, spinach 5800 .–





## PEPPERONI

horse meat, pickled peppers, olives 5800 .–



## CARBONARA

roast beef, stracciatella, gorgonzola, olives, basil 5600.–



FUNGI

porcini mushrooms, truffle cream, mozzarella 5800 .–



## DEVILO

roast beef, eggplant, capers 5800 .–



tomatoes, mozzarella, basil 3200 .–

#### **WINE AND PIZZA: VERSATILE OPTIONS**

These wines will fit with almost any pizza.

- Barbera;
- Game:
- Medium-bodied rosé wines:
- Sangiovese
- Frappato
- Dry, fresh white wines
- Nero d'Avola.

#### **CLASSIC NEAPOLITAN PIZZA**

If you want to pair with the classic wood-fired Napoletana pizza (Neapolitan pizza), with the main ingredients such as tomatoes and mozzarella cheese, you should choose a wine with a good acidity and it should be full of fruit notes that can balance the natural tomatoes a