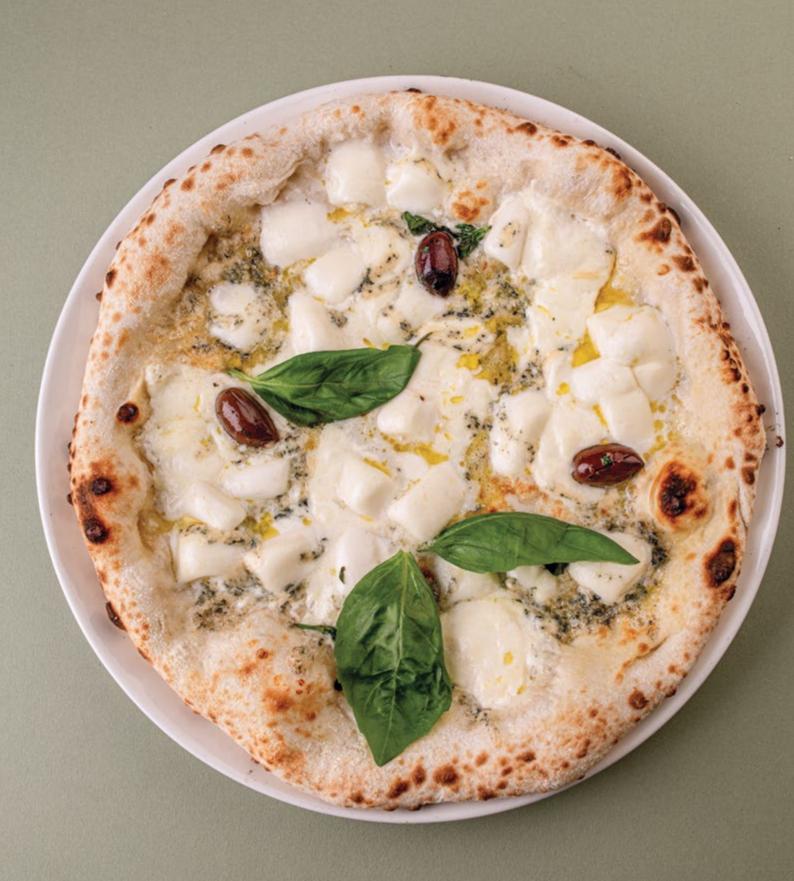

### BOLOGNEZE

meat sauce, mozzarella, olives 5200 .–

FORMAGI

mozzarella, stracciatella, gorgonzola, parmesan 5800.–