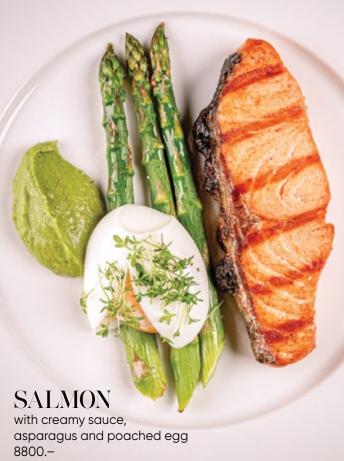

News Editor for Decanter Magazine, with the support of sommelier, who knows almost everything about pizza and wine - Helen Johannessen, together they have put a small guide that gives simple tips on pairing of the most popular types of pizza with a variety of different wines.



Corn Fed Beef

## COSTATA STEAK

with rich-flavoured meat sauce green asparagus 24000.-

TOMAGAWK

steak with mushroom spezzatino 4600 .—\100g

E'

Meglio

Horse meat fillet mignon
with onion sauce with
baked young beets
8200.
Calrne

Better the meat today then a chicken tomorrow...

in tasca che un tordo in frasca



Duck leg with orange sauce, mashed potatoes and fried romaine leaf 5800 –



# wings and roots.



Savoury chicken with mint parmigiano mousse and baked cabbage 6800.–

(UNPO') SU!



**BLACK COD** 







# LE RICETTE DELLA NOSTRA VITA

Ligurian Cappon Magro
Steamed sea-fish and seafood
with beetroot mousse and salsa verde
16800 .-

Grilled seafood with garlic sauce and fresh greens 18600 .–













As pasta risotto saute crudo or grilled to your taste









Plate of seasonal fruits 9500.–



# **BEAUTY**

is in the eye of the beholder

# *Giuseppe* ESCLUSIVA



NUCHOLA hazelnuts and caramel in chocolate clouds 3400.-





# E CON UN DOLCE

# **DELLA BELEZZA**









it's time to FLOWER





# CIAO a TUTTI

har



LET'S BE VACCINATED!

FRUIT DRINK

300 ml

Mango-Passion Fruit-Coconut-Basil 1500.–

Black currant-Raspberry-Melissa 1200.–

Grapes-Red cabbage-Cinnamon-Rooibos 400 ml / 2500.-





Strawberry-Cherry-Aloe-Cardamom 400 ml / 2500.-

Citrus-Passion Fruit-Mango-Ginger