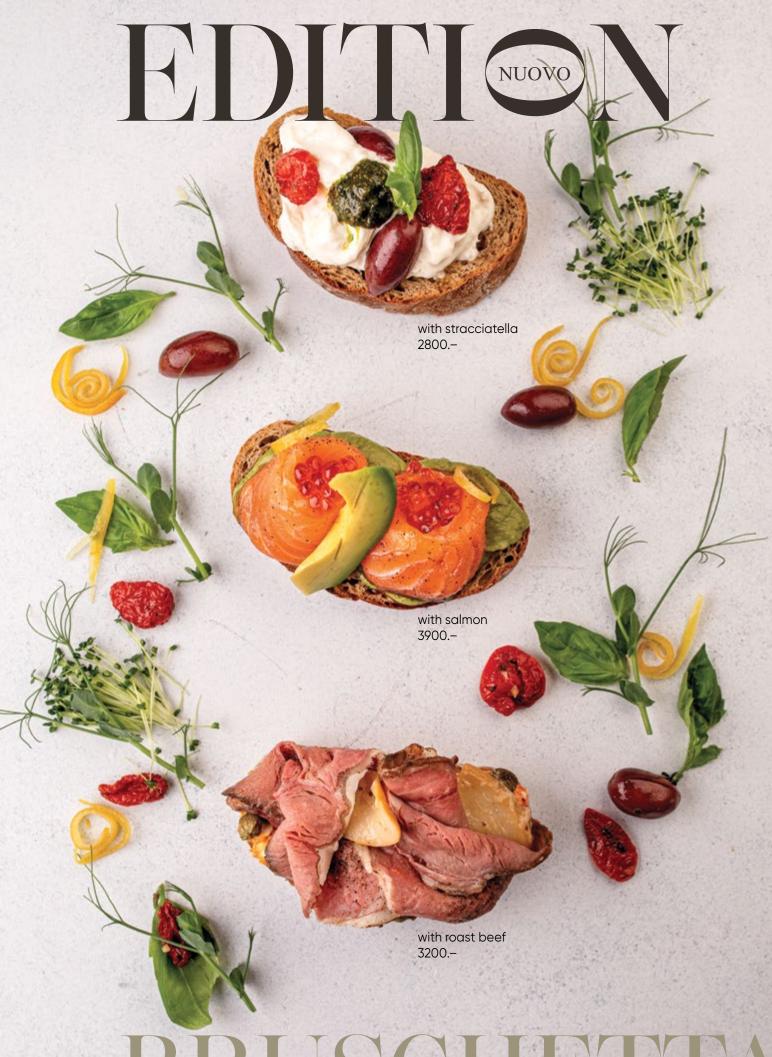

# COMFORT ZONE

FOCACCIA TIPO RECCO

with Burrata

5200 -.

with beef prosciutto 5800 -.