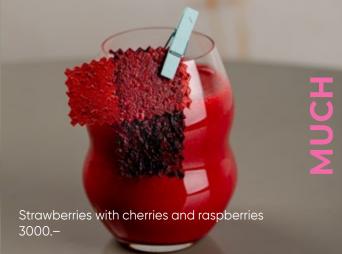

Strawberry-Cherry-Aloe-Cardamom 400 ml / 2500.-

Citrus-Passion Fruit-Mango-Ginger 400 ml / 2500.–

57