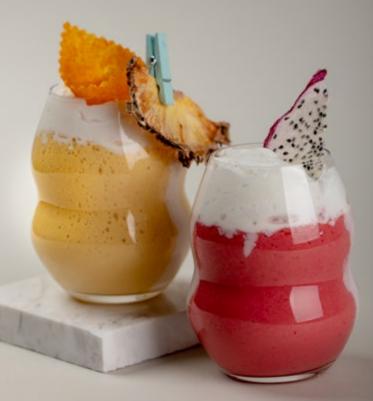

# MILK SHAKE

Passion Fruit with mango and stracciatella Strawberry with raspberries and aloe 4000.<del>-</del>