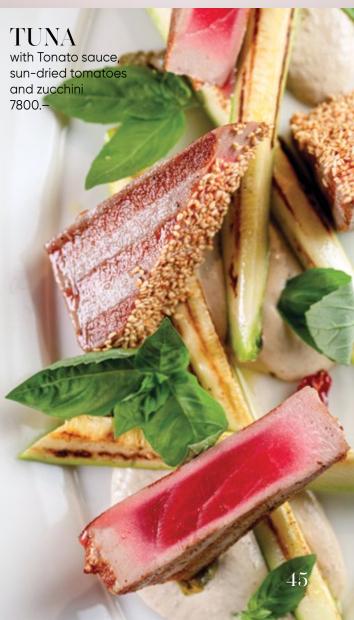

Editor for Decanter Magazine, with the support of sommelier, who knows almost everything about pizza and wine - Helen Johannessen, together they have put a small guide that gives simple tips on pairing of the most popular types of pizza with a variety of different wines.



Corn Fed Beef

## COSTATA STEAK

with rich-flavoured meat sauce green asparagus 24000.-

TOMAGAWK

steak with mushroom spezzatino 4600 .—\100g

E'

Meglio

Horse meat fillet mignon
with onion sauce with
baked young beets
8200.
Calrne

Better the meat today then a chicken tomorrow...

in tasca che un tordo in frasca



Duck leg with orange sauce, mashed potatoes and fried romaine leaf 5800 –



# wings and roots.



Savoury chicken with mint parmigiano mousse and baked cabbage 6800.–

(UNPO') SU!



**BLACK COD** 







# LE RICETTE DELLA NOSTRA VITA

Ligurian Cappon Magro
Steamed sea-fish and seafood
with beetroot mousse and salsa verde
16800 .-

Grilled seafood with garlic sauce and fresh greens 18600 .–













As pasta risotto saute crudo or grilled to your taste









Plate of seasonal fruits 9500.–



# **BEAUTY**

is in the eye of the beholder

# *Giuseppe* ESCLUSIVA



NUCHOLA hazelnuts and caramel in chocolate clouds 3400.-





# E CON UN DOLCE

# **DELLA BELEZZA**









it's time to FLOWER





# CIAO a TUTTI

har



LET'S BE VACCINATED!

FRUIT DRINK

300 ml

Mango-Passion Fruit-Coconut-Basil 1500.–

Black currant-Raspberry-Melissa 1200.–

Grapes-Red cabbage-Cinnamon-Rooibos 400 ml / 2500.-





Strawberry-Cherry-Aloe-Cardamom 400 ml / 2500.-

Citrus-Passion Fruit-Mango-Ginger 400