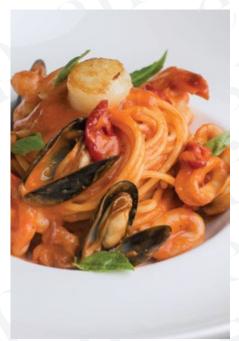

FRUTTI DI MARE POMODORO seafood spaghetti in tomato sauce 8600.–

FRUTTI DI MARE LA CREMA AL BURRO seafood spaghetti in creamy sauce 8800.–

«CACIO – E – PEPE» spaghetti with salmon and black pepper sauce 5200.–