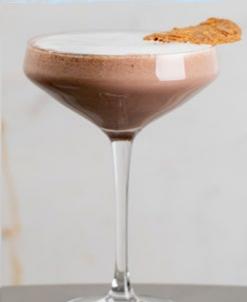

# MILK SHAKE

Passion Fruit with mango and stracciatella Strawberry with raspberries and aloe 4000.<del>-</del>