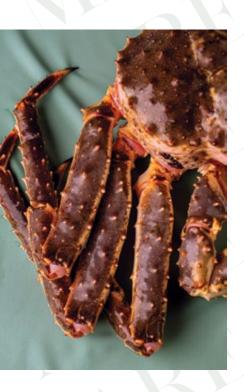

CARBONARA spaghetti 4400.-

AGLIO E OLIO SPAGHETTI with stracciatelle 4200.–

«CACIO – E – GRANCHIO» spaghetti with king crab 9900.–