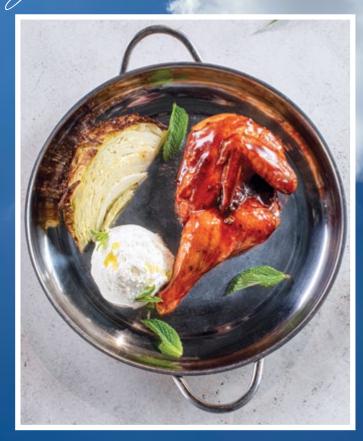

# wings and roots.

Savoury chicken with mint parmigiano mousse and baked cabbage 6800.–

(UNPO') SU!

**BLACK COD** 