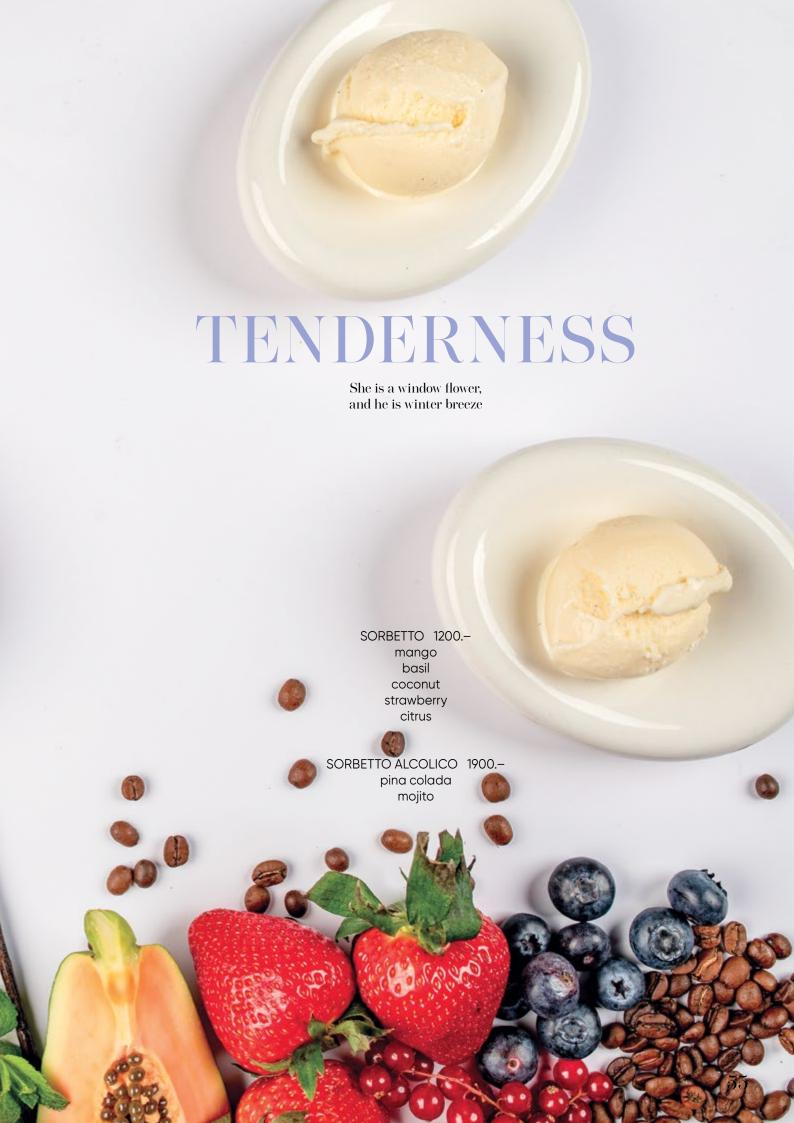

# CIAO a TUTTI

har

LET'S BE VACCINATED!

FRUIT DRINK

300 ml

Mango-Passion Fruit-Coconut-Basil 1500.–

Black currant-Raspberry-Melissa 1200.–

Grapes-Red cabbage-Cinnamon-Rooibos 400 ml / 2500.-

Strawberry-Cherry-Aloe-Cardamom 400 ml / 2500.-

Citrus-Passion Fruit-Mango-Ginger 400 ml / 2500.–

57