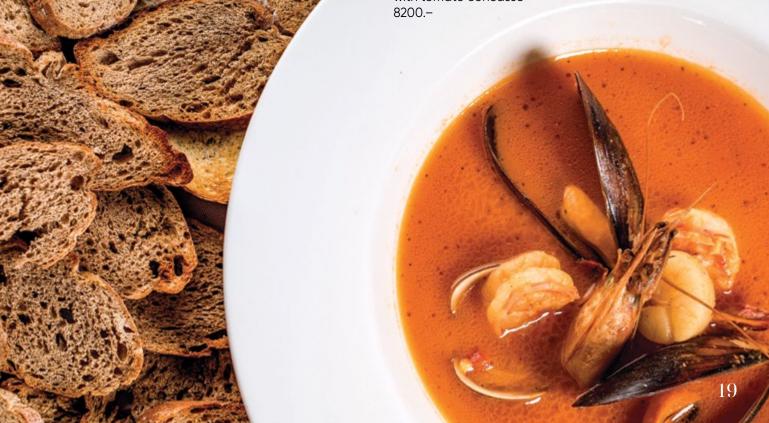

Zuppa di Tacchino a clear broth turkey soup with homemade noodles 3600.-

Zuppa di Mare a traditional seafood soup with tomato concassé

PASTA FOR PERFECT SHAPE

La pasta di Felice, cosa mangiare per mantenersi in forma