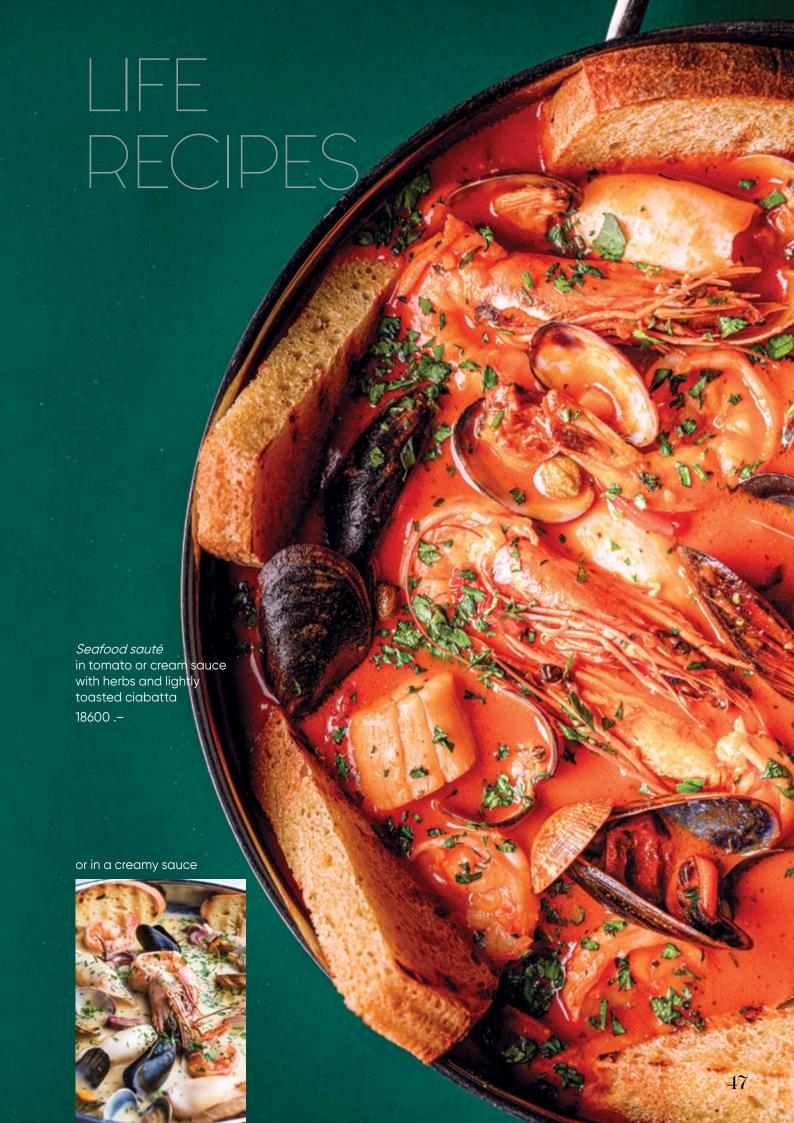

Zuppa di Tacchino a clear broth turkey soup with homemade noodles 3600.-

Zuppa di Mare a traditional seafood soup with tomato concassé

PASTA FOR PERFECT SHAPE

La pasta di Felice, cosa mangiare per mantenersi in forma

FRUTTI DI MARE POMODORO seafood spaghetti in tomato sauce 8600.–

FRUTTI DI MARE LA CREMA AL BURRO seafood spaghetti in creamy sauce 8800.–

«CACIO – E – PEPE» spaghetti with salmon and black pepper sauce 5200.–