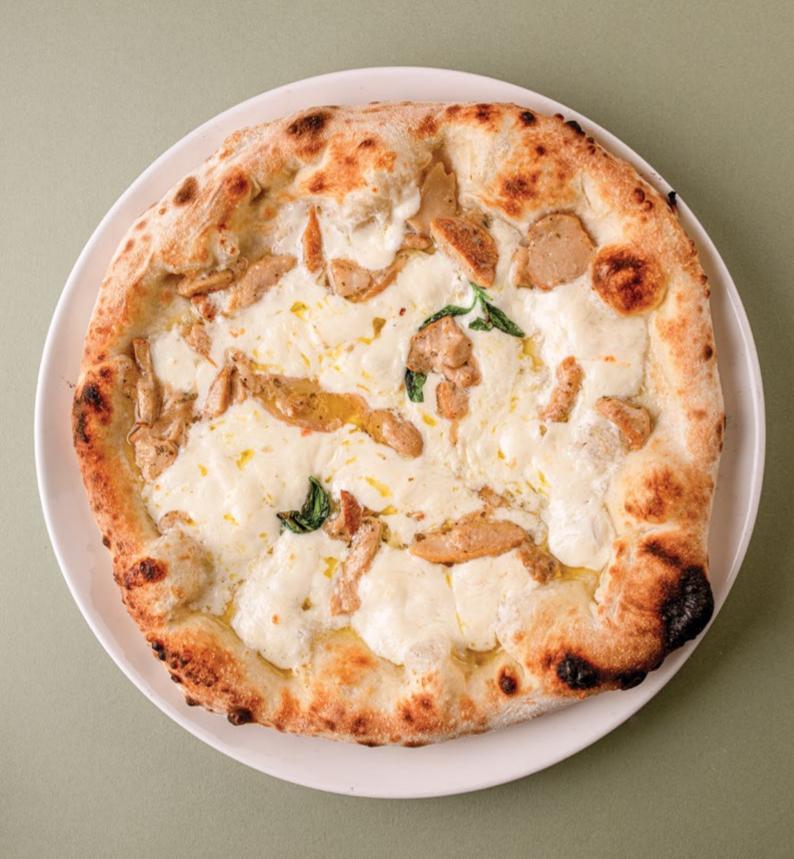

## CARBONARA

roast beef, stracciatella, gorgonzola, olives, basil 5600.–

FUNGI

porcini mushrooms, truffle cream, mozzarella 5800 .–