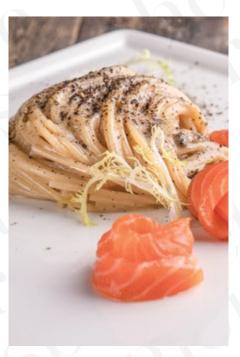

FRUTTI DI MARE POMODORO seafood spaghetti in tomato sauce 8600.–

FRUTTI DI MARE LA CREMA AL BURRO seafood spaghetti in creamy sauce 8800.–

«CACIO – E – PEPE» spaghetti with salmon and black pepper sauce 5200.–