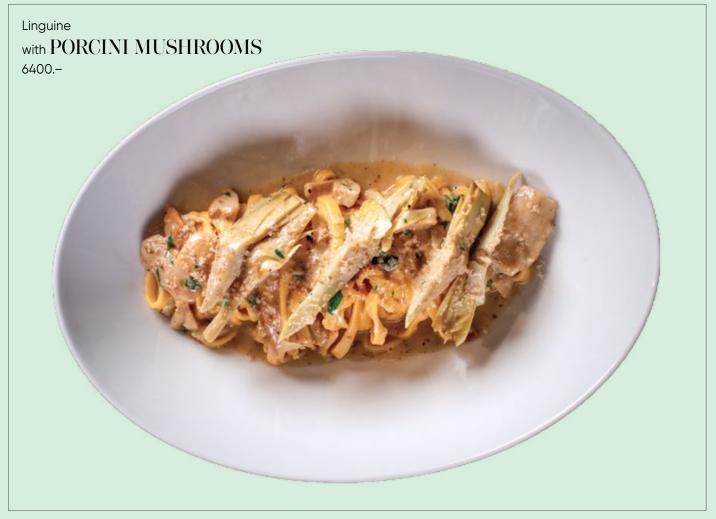

## CARBONARA

roast beef, stracciatella, gorgonzola, olives, basil 5600.–

FUNGI

porcini mushrooms, truffle cream, mozzarella 5800 .–