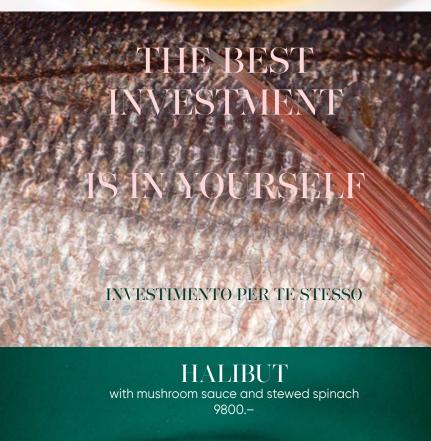

ws Editor for Decanter Magazine, with the support of sommelier, who knows almost everything about pizza and wine - Helen Johannessen, together they have put a small guide that gives simple tips on pairing of the most popular types of pizza with a variety of different wines.



Corn Fed Beef

## COSTATA STEAK

with rich-flavoured meat sauce green asparagus 24000.-

TOMAGAWK

steak with mushroom spezzatino 4600 .—\100g

E'

Meglio

Horse meat fillet mignon
with onion sauce with
baked young beets
8200.
Calrne

Better the meat today then a chicken tomorrow...

in tasca che un tordo in frasca



Duck leg with orange sauce, mashed potatoes and fried romaine leaf 5800 –



# wings and roots.



Savoury chicken with mint parmigiano mousse and baked cabbage 6800.–

(UNPO') SU!



**BLACK COD** 







# LE RICETTE DELLA NOSTRA VITA

Ligurian Cappon Magro
Steamed sea-fish and seafood
with beetroot mousse and salsa verde
16800 .-

Grilled seafood with garlic sauce and fresh greens 18600 .–













As pasta risotto saute crudo or grilled to your taste









Plate of seasonal fruits 9500.–



# **BEAUTY**

is in the eye of the beholder

# *Giuseppe* ESCLUSIVA



NUCHOLA hazelnuts and caramel in chocolate clouds 3400.-





# E CON UN DOLCE

# **DELLA BELEZZA**









it's time to FLOWER





# CIAO a TUTTI

har



LET'S BE VACCINATED!

FRUIT DRINK

300 ml

Mango-Passion Fruit-Coconut-Basil 1500.–

Black currant-Raspberry-Melissa 1200.–

Grapes-Red cabbage-Cinnamon-Rooibos 400 ml / 2500.-





Strawberry-Cherry-Aloe-Cardamom 400 ml / 2500.-

Citrus-Passion Fruit-Mango-Ginger 40